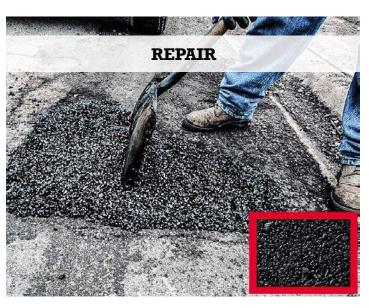

## PARKING LOT REPAIR

Crack Gone Super seals cracks where structures meet sidewalks and/or driveways. It produces a tough, flexible membrane that reduces water intrusion.

**Repair** is an all-weather patching compound used to keep shipping and loading areas, parking lots, drives, and walks in safe repair all year round.