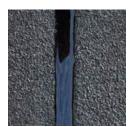

## PARKING LOT REPAIR

Crack Gone Super seals cracks where structures meet sidewalks and/or driveways. It produces a tough, flexible membrane that reduces water intrusion.

**Repair** is an all-weather patching compound used to keep shipping and loading areas, parking lots, drives, and walks in safe repair all year round.