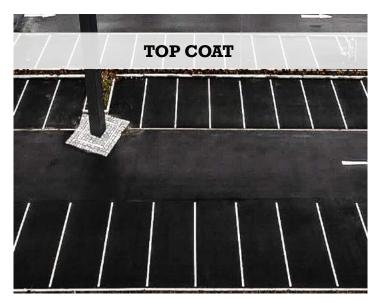

**Top Coat** is an asphalt emulsion material specifically developed to seal hairline cracks and protect and give new life to asphalt pavements.

Road Line Fast Set is a conventional dry (nonheat) marking paint for concrete, brick, cured asphalt-surfaced roads, driveways, airfields, etc. It may be made reflective.