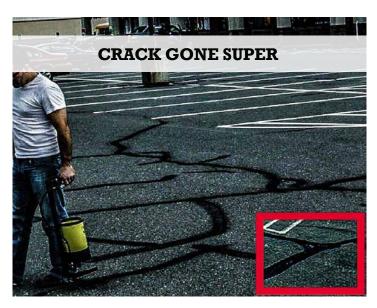

## PARKING LOT REPAIR

Crack Gone Super seals cracks where structures meet sidewalks and/or driveways. It produces a tough, flexible membrane that reduces water intrusion.

**Repair** is an all-weather patching compound used to keep shipping and loading areas, parking lots, drives, and walks in safe repair all year round.